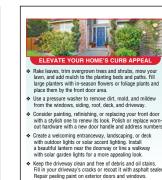

Check your roof's flashing and shingles for damage. Trim overhanging tree branches that extend over your roof to minimize the risk of harm from winter's heavy rain or snow.

 Give your kitchen a cosmetic makeover by painting the cabinets, installing decorative pull knobs, and replacing old faucets in the kitchen and bathrooms. Apply new caulk oid taucets in the kitchen and bathrooms. Apply new caul around sinks and faucets, change outdated light flotures, and add more lights throughout the home.

Give a boring brick fireplace a facelift with a fresh coat of paint. You can also use high-gloss paint to give it a beautiful, contemporary look.

Maintain-

Maintain a healthy lawn, and spruce up the landscaping. Flower containers, water features, outdoor sculptures, and stepping stones can be added to create a focal point. Installing landscape lightlings, planting flowers, and adding fresh mulch can also boost your yard's appearance.